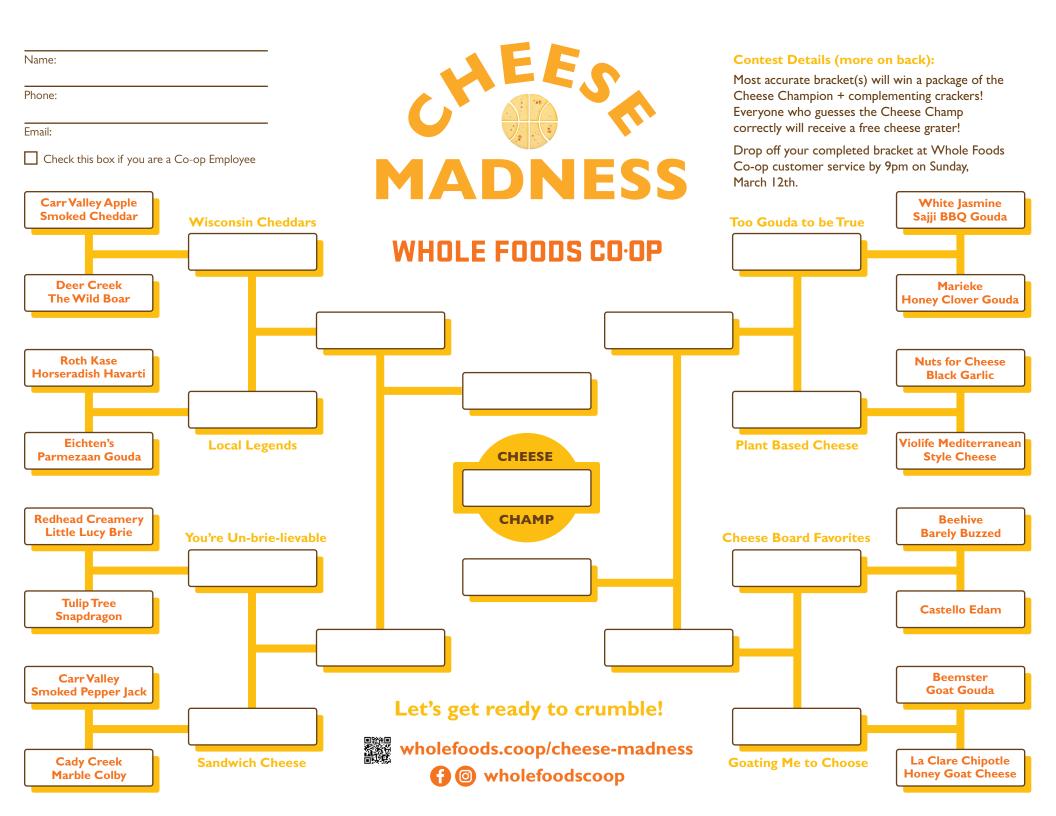

Join Co-op shoppers, Owners, and staff as we have some fun with cheese! It's time to fill out your bracket for CHEESE MADNESS!

# Step I

Download your bracket online at **wholefoods.coop/cheese-madness**, or pick up one in-store at Hillside or Denfeld customer service or deli departments!

## Step 2

Fill out your bracket! Start with the first eight matchups and guess which cheese will be most popular among our community. Continue selecting winners for each matchup, progressing through each round until you've guessed the cheese champ.

Fill in your name and contact information, so we can contact you if you are a winner!

### Step 3

Drop off your completed bracket by 9pm at our customer service counter on Sunday, March 12th!

#### **Schedule**

Fill out brackets: March 1 – March 12

**SWEET 16:** March 13 –20, one matchup per day **ELITE EIGHT:** March 22–25, one matchup per day **FINAL FOUR:** March 27–28, one matchup per day **CHAMPIONSHIP:** March 30

#### **Winners**

**Most Accurate Bracket(s):** Brackets will be scored for accuracy with points awarded for correct guesses as follows: I point for each Sweet 16, 2 points for each Elite Eight, 3 points for each Final Four, and 4 points for the Champion. The winner(s) for most accurate bracket will receive a package of the Cheese Champ + complementing crackers.

**Correct Champion:** Everyone who guesses the Cheese Champ correctly will receive a free cheese grater!